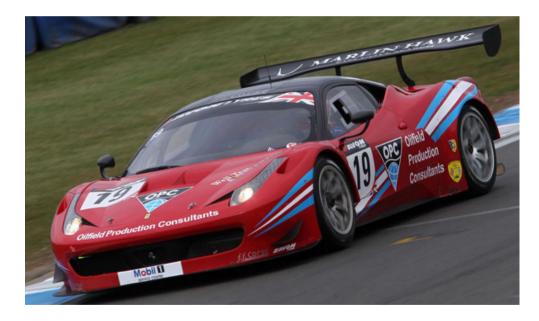

#### Ferrari 458 GT3

Building on the teams winning success in British GT, FF Corse has a pair of FIA homologated Ferrari 458 GT3's that are available to test and race in both UK and European race series'. The team's race winning set up has options for drivers to run the cars in British GT, Blancpain, GT Open, Dutch Supercar, GT Cup and British Endurance Championship, along with events such as the Gulf 12 hour and Dubai 24 hour.

**Track Days & Testing:** Exclusive hire – from £8,500+VAT. Shared hire – £POA

**Racing:** From £15,000+VAT (POA) *Insurance (£20k excess).* 

Technical Spec:

Year of Manufacture: 2010 – present Engine Size: 4.5L V8 Engine Power: 600+ hp Gearbox: 6-speed Straight-cut Sequential paddleshift Fiorano lap time : unknown

New Purchase Value : £350,000 (Approx)

// Ferrari F430 Challenge