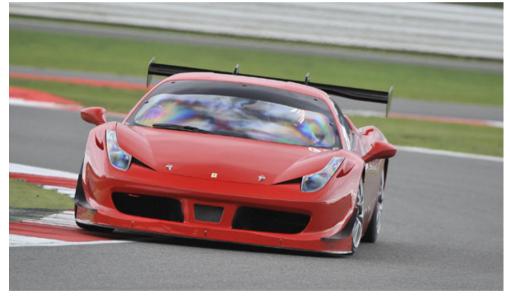

#### Ferrari 458 Challenge

Experience the thrill of driving an FF Corse race prepared Ferrari 458 Challenge car with a qualified race instructor. Ideal for drivers looking to experience driving a GT Ferrari Challenge car in a controlled race track environment. The car is also perfect for drivers wanting to progress into GT racing through either the European Ferrari Challenge, or other UK based GT race series'. Likewise the car is an ideal race or training vehicle for non UK based drivers looking to familiarise themselves with UK circuits.

#### **Technical Spec:**

Year of Manufacture: 2010 – present Engine Size: 4.5L V8 Engine Power: 570 hp Gearbox: 7-speed Dual-clutch paddleshift Fiorano lap time : 1m 16.5s New Purchase Value : £205,000 (Approx)