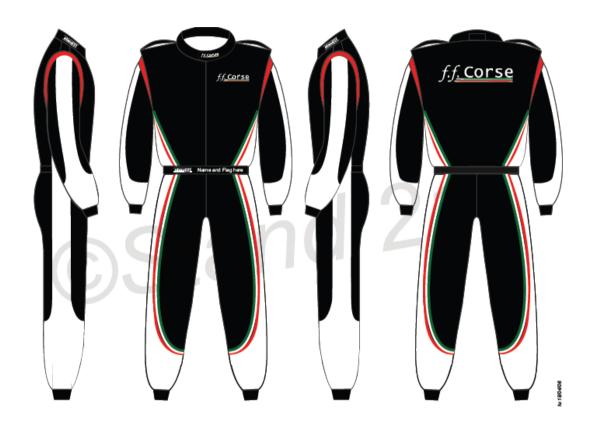

# 1 Options

- New Tyre Option £1,500 per set
- Additional Drivers £450 per driver
- Graphic Decals £POA
- Personalised Race Suit £POA
- Reduced Accident Excess (Track Days)

/ 2015 Dates

| March              |                                             |
|--------------------|---------------------------------------------|
| Portimao           | March 14th & 15th (Sat & Sun)               |
| Silverstone GP     | March 21st (Sat)                            |
| Snetterton 300     | March 25th (Wed)                            |
|                    |                                             |
| April              |                                             |
| Silverstone GP     | April 2nd (Thu)                             |
| Oulton Park Int    | April 14th (Tue)                            |
| Spa-Franchorchamps | April 15th & 16th (Wed/Thur)                |
| Brands GP          | April 28th (Tue)                            |
| Silverstone GP     | April 28th (Tue)                            |
| Silverstone GP     | April 29th (Wed)                            |
|                    |                                             |
| Мау                |                                             |
| Silverstone GP     | May 4th (Mon)                               |
| Spa                | May 11th & 12th (Mon/Tue)                   |
| Rockingham         | May 12th (Tue)                              |
| Silverstone GP     | May 25th (Mon)                              |
| Zandvoort          | May 26th & 27th (Tue/Wed)                   |
| Please check with  | the office for the latest date availability |