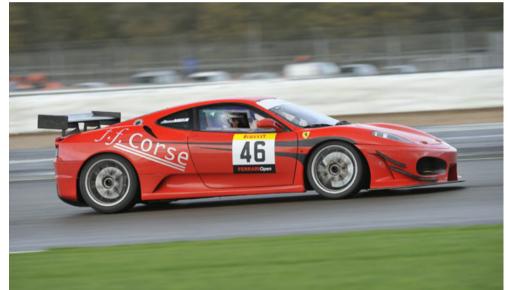

#### Ferrari F430 Challenge GTC

A great introduction to the Ferrari GT brand with the Ferrari 430 Challenge GTC car. Race prepared in full GTC specification, the car is an ideal car for sporting and corporate drivers' to receive a full day's driver tuition and coaching in a Ferrari GT race car, with support from the FF Corse race team.

#### **Technical Spec:**

Year of Manufacture: 2006 – 2009 Engine Size: 4.3L V8 Engine Power: 490 hp Gearbox: 6-speed Robotised Paddleshift Fiorano lap time : 1m 18.1s New Purchase Value : £165,000 (Approx)