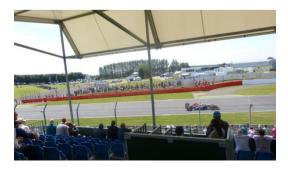

The 43° NORTH Suite, situated at the Woodcote complex, offers you the chance to get closer to the action in an informal, relaxed setting and all at a great price.

Guests also have reserved seating in the Wellington Bridge grandstand, where you can enjoy some of the most exciting racing, overlooking the Wellington straight, Brooklands and Luffield.