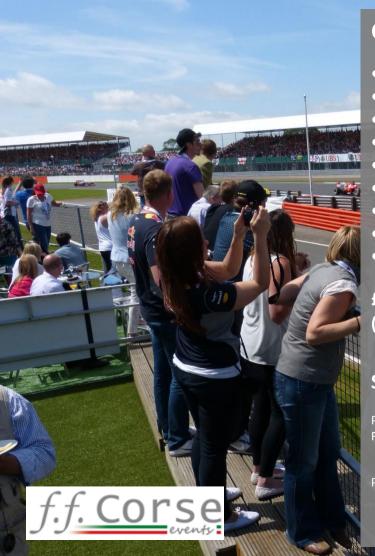

The 43° NORTH Suite, situated at the Woodcote complex, offers you the chance to get closer to the action in an informal, relaxed setting and all at a great price.

Guests also have reserved seating in the Wellington Bridge grandstand, where you can enjoy some of the most exciting racing, overlooking the Wellington straight, Brooklands and Luffield.