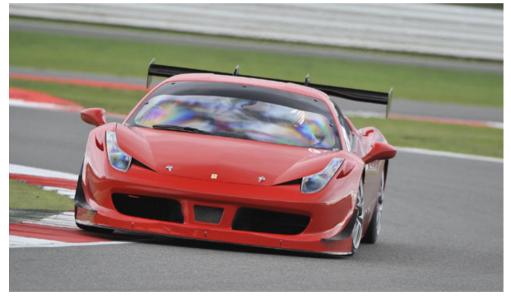

#### Ferrari 458 Challenge

Experience the thrill of driving an FF Corse race prepared Ferrari 458 Challenge car with a qualified race instructor. Ideal for drivers looking to experience driving a GT Ferrari Challenge car in a controlled race track environment. The car is also perfect for drivers wanting to progress into GT racing through either the European Ferrari Challenge, or other UK based GT race series'. Likewise the car is an ideal race or training vehicle for non UK based drivers looking to familiarise themselves with UK circuits.