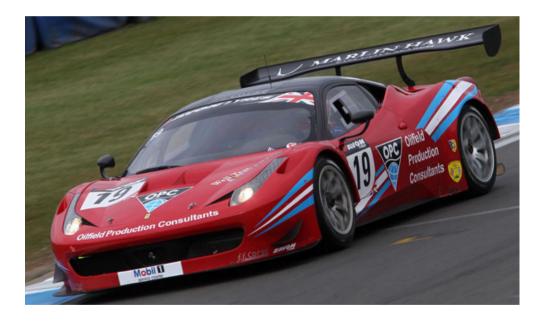

#### Ferrari 458 GT3

Building on the teams winning success in British GT, FF Corse has a pair of FIA homologated Ferrari 458 GT3's that are available to test and race in both UK and European race series'. The team's race winning set up has options for drivers to run the cars in British GT, Blancpain, GT Open, Dutch Supercar, GT Cup and British Endurance Championship, along with events such as the Gulf 12 hour and Dubai 24 hour.