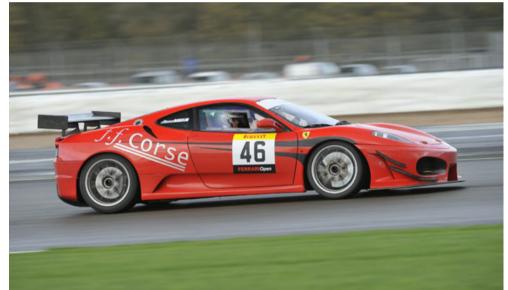

#### Ferrari F430 Challenge GTC

A great introduction to the Ferrari GT brand with the Ferrari 430 Challenge GTC car. Race prepared in full GTC specification, the car is an ideal car for sporting and corporate drivers' to receive a full day's driver tuition and coaching in a Ferrari GT race car, with support from the FF Corse race team.